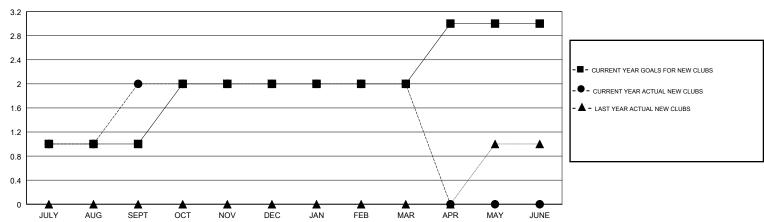

## LOCATION PENNSYLVANIA

Clubs RESULTS FOR 2017-2018 NEW CLUB GOAL NEW CLUBS DROPPED CLUBS QUARTER 0 JULY/AUG/SEPT OCT/NOV/DEC 0 0 0 JAN/FEB/MAR 0 0 APR/MAY/JUNE

| Members               |                           |                         |                                              |  |  |  |
|-----------------------|---------------------------|-------------------------|----------------------------------------------|--|--|--|
| RESULTS FOR 2017-2018 |                           |                         |                                              |  |  |  |
| QUARTER               | MEMBER GROWTH NET<br>GOAL | MEMBER GROWTH<br>ACTUAL | DROPPED MEMBERS ACTUAL (including transfers) |  |  |  |
| JULY/AUG/SEPT         | 31                        | 81                      | 23                                           |  |  |  |
| OCT/NOV/DEC           | 31                        | 51                      | 22                                           |  |  |  |
| JAN/FEB/MAR           | 5                         | 46                      | 48                                           |  |  |  |
| APR/MAY/JUNE          | 30                        | 0                       | 0                                            |  |  |  |

## GOALS AND ACTUAL NEW CLUBS CUMULATIVE