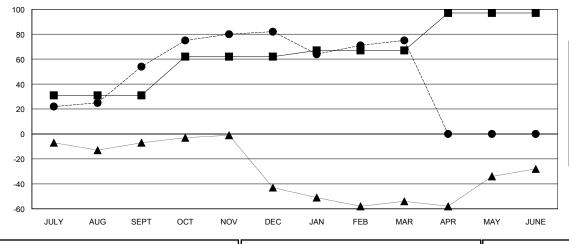

## LOCATION PENNSYLVANIA

Clubs RESULTS FOR 2017-2018 NEW CLUB GOAL NEW CLUBS DROPPED CLUBS QUARTER 0 JULY/AUG/SEPT OCT/NOV/DEC 0 0 0 JAN/FEB/MAR 0 0 APR/MAY/JUNE

| Members               |                           |                         |                                              |  |  |  |
|-----------------------|---------------------------|-------------------------|----------------------------------------------|--|--|--|
| RESULTS FOR 2017-2018 |                           |                         |                                              |  |  |  |
| QUARTER               | MEMBER GROWTH NET<br>GOAL | MEMBER GROWTH<br>ACTUAL | DROPPED MEMBERS ACTUAL (including transfers) |  |  |  |
| JULY/AUG/SEPT         | 31                        | 81                      | 23                                           |  |  |  |
| OCT/NOV/DEC           | 31                        | 51                      | 22                                           |  |  |  |
| JAN/FEB/MAR           | 5                         | 46                      | 48                                           |  |  |  |
| APR/MAY/JUNE          | 30                        | 0                       | 0                                            |  |  |  |

## GOALS AND ACTUAL MEMBERS CUMULATIVE

| -■- MEMBER GROWTH NET GOAL        |  |
|-----------------------------------|--|
| - ● - MEMBER GROWTH ACTUAL        |  |
| - ▲ - LAST YEAR MEMBERSHIP ACTUAL |  |
|                                   |  |
|                                   |  |
|                                   |  |